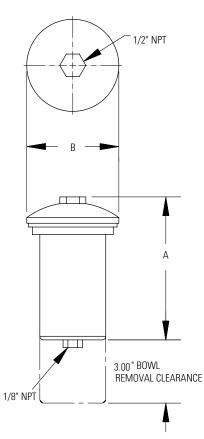

## **Dimensions**

| MODEL NUMBER | A    | В    |
|--------------|------|------|
| FD-25        | 4.75 | 3.06 |
| FD-50        | 8.50 | 4.75 |